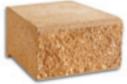

Wedge Size: 4.5" H x 8" W x 8.75" D 113mm x 200mm x 219mm Weight: 24 lbs., 11 kg

<u>Mini Cap</u> Size: 3" H x 8" W x 9" D 75mm x 200mm x 225mm Weight: 15 lbs., 7 kg

Visit us on the web at: www.rockwoodwalls.com