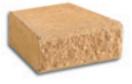

Wedge Size: 4.5" H x 8" W x 8.75" D 113mm x 200mm x 219mm Weight: 24 lbs., 11 kg

<u>Mini Cap</u> Size: 3" H x 8" W x 9" D 75mm x 200mm x 225mm Weight: 15 lbs., 7 kg

Visit us on the web at: www.rockwoodwalls.com