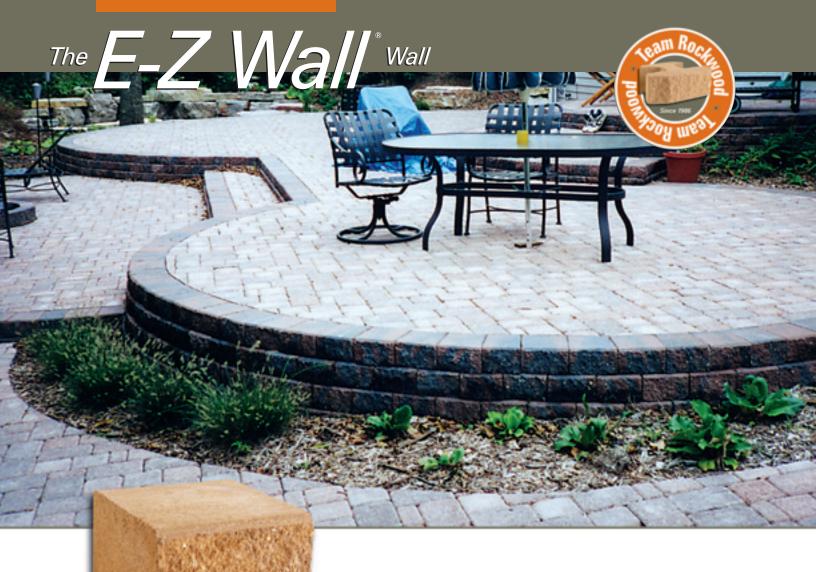

gardens, tree rings or low retaining walls, E-Z Wall® combines functionality, performance and appeal into one package. Its flexibility and ease of installation has received accolades from installers around the world. Its real strength lies in its unassuming design flexibility, which allows E-Z Wall to build corners, curves and a multitude of other wall applications with ease and confidence.

## Simple...

Weighing only 25 pounds, E-Z Wall is as easy to handle, as it is to install. Its size makes it perfect for any weekend project including but not limited to terraced gardens, tree rings and low retaining walls.

#### Versatile...

E-Z Wall's unique patented design makes it easy

to create curves and shapes. Featuring a straight split face, E-Z Wall looks great whether the wall is a straight application or turning a curve.