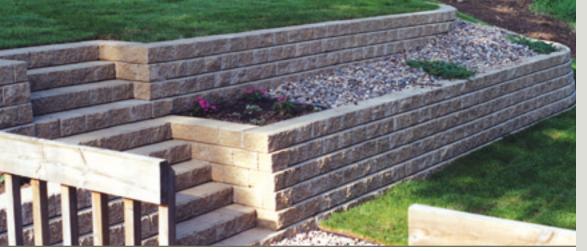

gardens, tree rings or low retaining walls, E-Z Wall® combines functionality, performance and appeal into one package. Its flexibility and ease of installation has received accolades from installers around the world. Its real strength lies in its unassuming design flexibility, which allows E-Z Wall to build corners, curves and a multitude of other wall applications with ease and confidence.

Perfect for terraced

Appearance Dependability Efficiency

## Simple...

Weighing only 25 pounds, E-Z Wall is as easy to handle, as it is to install. Its size makes it perfect for any weekend project including but not limited to terraced gardens, tree rings and low retaining walls.