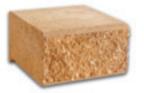

#### **Components**

Straight Size: 4.5" H x 8" W x 8.75" D 113mm x 200mm x 219mm Weight: 25 lbs., 12 kg

Unit availability, color and specifications vary by manufacturer. Please contact your nearest Rockwood manufacturer or dealer for more information.

Wedge Size: 4.5" H x 8" W x 8.75" D 113mm x 200mm x 219mm Weight: 24 lbs., 11 kg

<u>Mini Cap</u> Size: 3" H x 8" W x 9" D 75mm x 200mm x 225mm Weight: 15 lbs., 7 kg

Visit us on the web at: www.rockwoodwalls.com