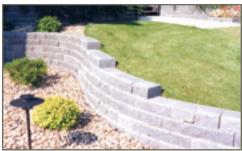

gardens, tree rings or low retaining walls, E-Z Wall® combines functionality, performance and appeal into one package. Its flexibility and ease of installation has received accolades from installers around the world. Its real strength lies in its unassuming design flexibility, which allows E-Z Wall to build corners, curves and a multitude of other wall applications with ease and confidence.

Perfect for terraced

Appearance Dependability Efficiency

#### Versatile...

E-Z Wall's unique patented design makes it easy

to create curves and shapes. Featuring a straight split face, E-Z Wall looks great whether the wall is a straight application or turning a curve.